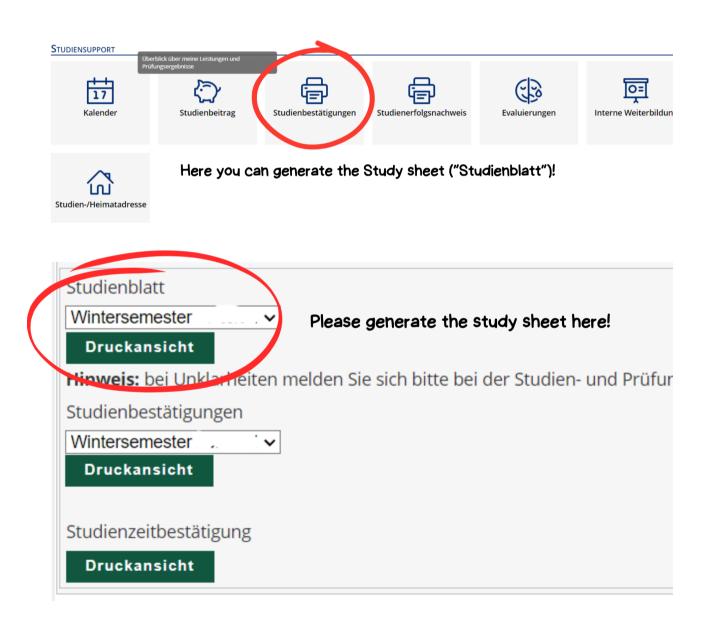

#### Anlagen

Where to find the documents for Study Sucess and Study Sheet:

- 1. Please log in to PlusOnline (where you can also register for your courses, for example)!
- 2. Scroll to "Study Support"

| STUDIENSUPPORT         |                                                     |                      |                        |               |                       |
|------------------------|-----------------------------------------------------|----------------------|------------------------|---------------|-----------------------|
|                        | rblick über meine Leistungen und<br>fungsergebnisse |                      |                        |               |                       |
| Kalender               | Studienbeitrag                                      | Studienbestätigungen | Studienerfolgsnachweis | Evaluierungen | Interne Weiterbildung |
| Studien-/Heimatadresse |                                                     |                      |                        |               |                       |

3 .Generate the study success certificate here!

4 . Generate the Study Sheet here!

**Step 4:** At the end of the application you still need to provide your account details and sign!