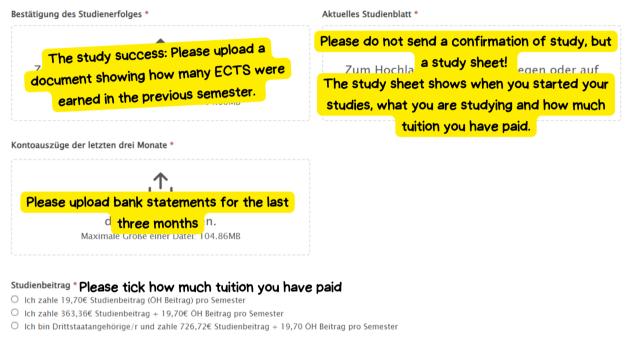

#### Step 3: Please upload the necessary documents!

#### Anlagen

Where to find the documents for Study Sucess and Study Sheet:

- 1. Please log in to PlusOnline (where you can also register for your courses, for example)!
- 2. Scroll to "Study Support"

| STUDIENSUPPORT         |                                                     |                      |                        |               |                       |
|------------------------|-----------------------------------------------------|----------------------|------------------------|---------------|-----------------------|
|                        | rblick über meine Leistungen und<br>fungsergebnisse |                      |                        |               |                       |
| Kalender               | Studienbeitrag                                      | Studienbestätigungen | Studienerfolgsnachweis | Evaluierungen | Interne Weiterbildung |
| Studien-/Heimatadresse |                                                     |                      |                        |               |                       |